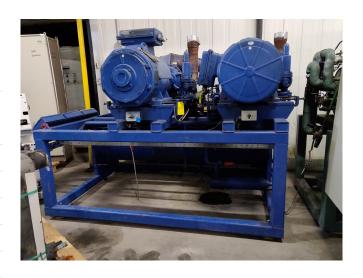

### Sabroe SAB 128 HF mk2 (x2) package

## Used Sabroe SAB 128 HF mk2 (x2) package

Used Sabroe SAB 128 HF screw compressor skid. For all the other specs, see the picture of the manufacturer model plate or the attached pdf file (if available). \*Why choose for HOSBV? Were not only the largest used refrigeration specialist in Europe, but also, we deliver all equipment including an extensive test, warranty and industrial cleaning. \*Optional we can also perform a new paint job and arrange the logistics.