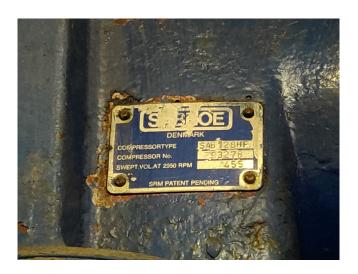

## Used Sabroe SAB 128 HF mk2 (x2) package

Used Sabroe SAB 128 HF screw compressor skid. For all the other specs, see the picture of the manufacturer model plate or the attached pdf file (if available). \*Why choose for HOSBV? Were not only the largest used refrigeration specialist in Europe, but also, we deliver all equipment including an extensive test, warranty and industrial cleaning. \*Optional we can also perform a new paint job and arrange the logistics.