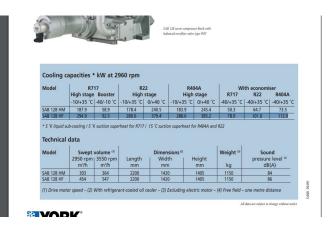

#### **Specifications**

| Marca                        | Sabroe                                                                                                                                                         |
|------------------------------|----------------------------------------------------------------------------------------------------------------------------------------------------------------|
| Tipo                         | SAB 128 HF mk2 (x2)                                                                                                                                            |
|                              | package                                                                                                                                                        |
| Refrigerante                 | NH 3 / Freon                                                                                                                                                   |
| kW at -10°C/+40°C            | 176.4                                                                                                                                                          |
| kW at -20°C/+40°C            | 283                                                                                                                                                            |
| Electromotor Specs           | 37 kW at 2935 RPM                                                                                                                                              |
| Sober Bancada                | /                                                                                                                                                              |
| Recipiente de líquido        | /                                                                                                                                                              |
| Separador de aceite          | /                                                                                                                                                              |
| Comentarios                  |                                                                                                                                                                |
| Comentarios                  | Capacity based on                                                                                                                                              |
| Comentarios                  | Capacity based on -40°C/-10°C / -30°C/-5°C                                                                                                                     |
| Comentarios                  | -40°C/-10°C / -30°C/-5°C                                                                                                                                       |
| Comentarios                  | -40°C/-10°C / -30°C/-5°C                                                                                                                                       |
| Comentarios                  | -40°C/-10°C / -30°C/-5°C<br>// Electromotor: 37 kW at                                                                                                          |
| Comentarios                  | -40°C/-10°C / -30°C/-5°C<br>// Electromotor: 37 kW at<br>2935 RPM // Booster                                                                                   |
| Comentarios                  | -40°C/-10°C / -30°C/-5°C<br>// Electromotor: 37 kW at<br>2935 RPM // Booster<br>Compressors // Can also                                                        |
| Comentarios                  | -40°C/-10°C / -30°C/-5°C<br>// Electromotor: 37 kW at<br>2935 RPM // Booster<br>Compressors // Can also<br>be used as Freon set /                              |
| Comentarios   Package / Rack | -40°C/-10°C / -30°C/-5°C // Electromotor: 37 kW at 2935 RPM // Booster Compressors // Can also be used as Freon set / 212,2 at -40°C/-10°C /                   |
|                              | -40°C/-10°C / -30°C/-5°C // Electromotor: 37 kW at 2935 RPM // Booster Compressors // Can also be used as Freon set / 212,2 at -40°C/-10°C / 319 at -30°C/-5°C |