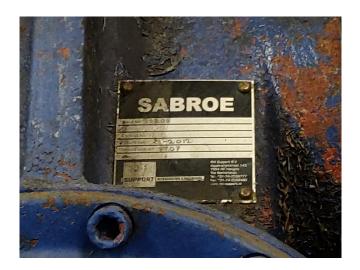

## Used Sabroe SAB 128 HF mk2 (x2) package

Used Sabroe SAB 128 HF screw compressor skid. For all the other specs, see the picture of the manufacturer model plate or the attached pdf file (if available). \*Why choose for HOSBV? Were not only the largest used refrigeration specialist in Europe, but also, we deliver all equipment including an extensive test, warranty and industrial cleaning. \*Optional we can also perform a new paint job and arrange the logistics.