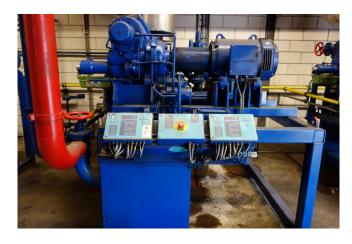

### Sabroe SAB 128 HF mk2 (x2) package

## Used Sabroe SAB 128 HF mk2 (x2) package

Used Sabroe SAB 128 HF screw compressor skid. For all the other specs, see the picture of the manufacturer model plate or the attached pdf file (if available). \*Why choose for HOSBV? Were not only the largest used refrigeration specialist in Europe, but also, we deliver all equipment including an extensive test, warranty and industrial cleaning. \*Optional we can also perform a new paint job and arrange the logistics.