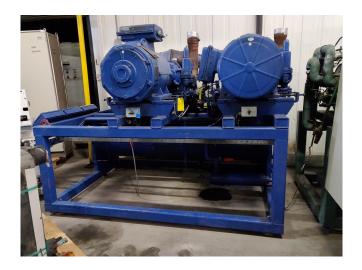

### Sabroe SAB 128 HF mk2 (x2) package

## Used Sabroe SAB 128 HF mk2 (x2) package

Used Sabroe SAB 128 HF screw compressor skid. For all the other specs, see the picture of the manufacturer model plate or the attached pdf file (if available). \*Why choose for HOSBV? Were not only the largest used refrigeration specialist in Europe, but also, we deliver all equipment including an extensive test, warranty and industrial cleaning. \*Optional we can also perform a new paint job and arrange the logistics.